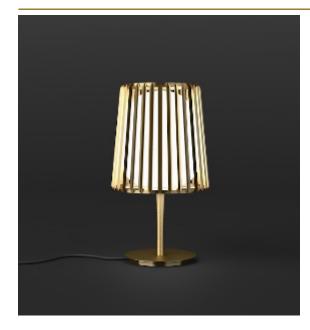

## ABOUT JULIA TABLELAMP by

Daniel Becker

A reinterpretation of the classic textile plissé shade. Julia series includes suspensions, chandeliers, wall, floor and table lamps. Each one consists of two shades: the outer is handmade of brass, while the inner is made of translucent glass. Both shades are connected to a classic table lamp in a way that signifies the present archetypal gesture.