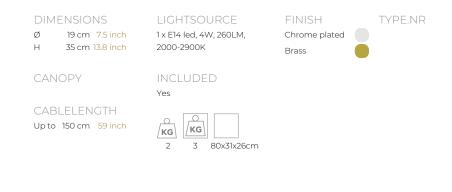

Ø

| TYPE               | Tablelamp                                                                                                                                                         |
|--------------------|-------------------------------------------------------------------------------------------------------------------------------------------------------------------|
| STANDARD           | The fixture is supplied with dim to warm led lamps. Black canopy with cover plate in matching colour of the fixture. The floor and table lamp have a cord switch. |
| OPTIONAL           |                                                                                                                                                                   |
| TRANSFORMER/DRIVER | n/a                                                                                                                                                               |
| DIMMING            | n/a                                                                                                                                                               |
| TRANSFORMER/DRIVER | n/a                                                                                                                                                               |

| CLASSIFICATION | UL no<br>IP20 yes |
|----------------|-------------------|
| ENERGY LABEL   | A+                |
| YEAR OF DESIGN | 2016              |